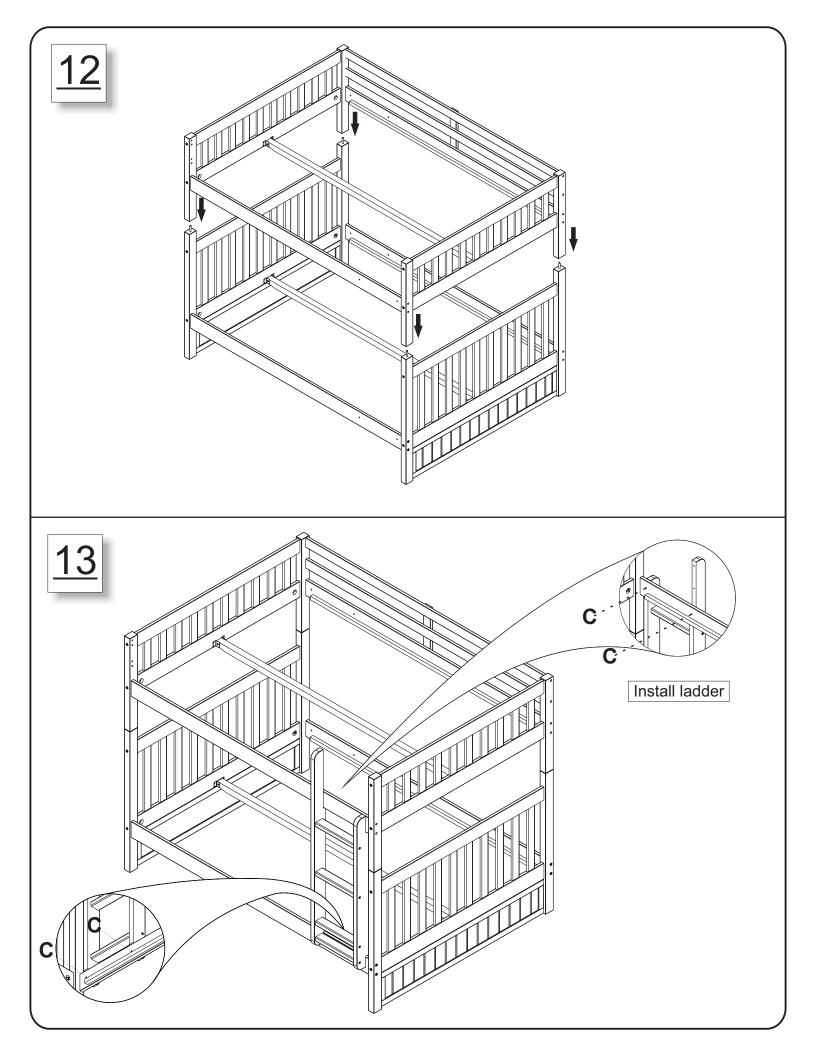

# 80215-82115-82815 MISSION FULL/FULL BUNK BED

| Α | 1/4 X 4 3/8"                                 | 80 |
|---|----------------------------------------------|----|
| В | 1/4 X 3 1/2"                                 | 22 |
| С | 1/4 X 2 1/4"                                 | 14 |
| D |                                              | 08 |
| Е |                                              | 01 |
| F | <i>∑,,,,,,,,,,,,,,,,,,,,,,,,,,,,,,,,,,,,</i> | 22 |
| G | Metal dowel 3 1/2"                           | 04 |

| Н | Wooden dowel 2"                        | 22 |
|---|----------------------------------------|----|
| I |                                        | 04 |
| J | ()************************************ | 16 |
| K | θ 1/4 x 21/4"                          | 04 |
| L |                                        | 04 |
| M | 1/4 X 3 1/2"                           | 08 |