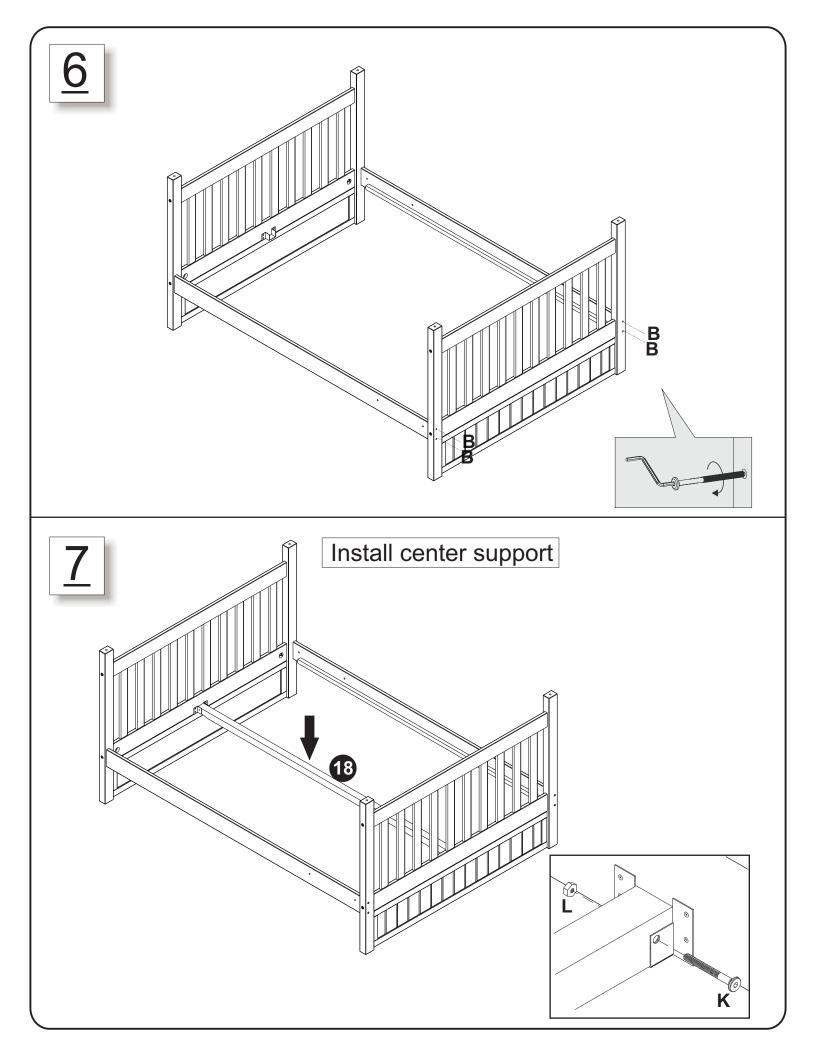

# 80215-82115-82815 MISSION FULL/FULL BUNK BED

| Α | 1/4 X 4 3/8"                                 | 80 |
|---|----------------------------------------------|----|
| В | 1/4 X 3 1/2"                                 | 22 |
| С | 1/4 X 2 1/4"                                 | 14 |
| D |                                              | 08 |
| Е |                                              | 01 |
| F | <i>∑,,,,,,,,,,,,,,,,,,,,,,,,,,,,,,,,,,,,</i> | 22 |
| G | Metal dowel 3 1/2"                           | 04 |