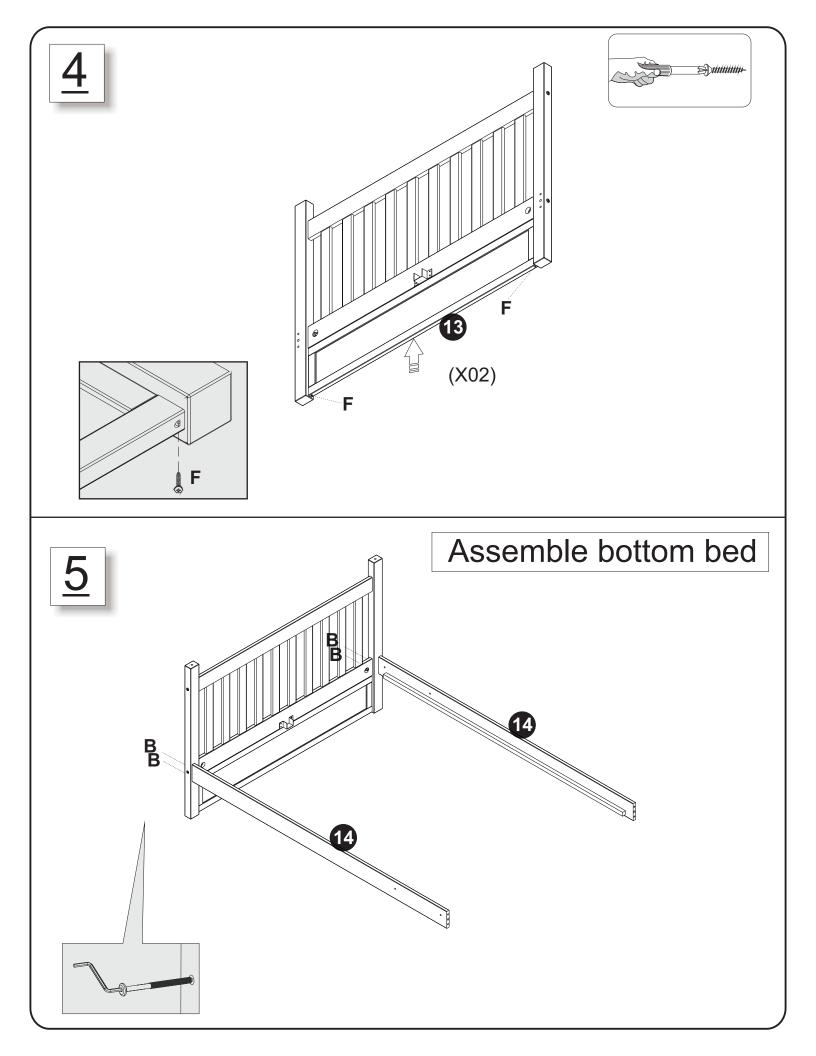

# 80215-82115-82815 MISSION FULL/FULL BUNK BED

| Α | 1/4 X 4 3/8"                                 | 80 |
|---|----------------------------------------------|----|
| В | 1/4 X 3 1/2"                                 | 22 |
| С | 1/4 X 2 1/4"                                 | 14 |
| D |                                              | 08 |
| Е |                                              | 01 |
| F | <i>∑,,,,,,,,,,,,,,,,,,,,,,,,,,,,,,,,,,,,</i> | 22 |
| G | Metal dowel 3 1/2"                           | 04 |

| Н | Wooden dowel 2"                        | 22 |
|---|----------------------------------------|----|
| I |                                        | 04 |
| J | ()************************************ | 16 |
| K | θ 1/4 x 21/4"                          | 04 |
| L |                                        | 04 |
| M | 1/4 X 3 1/2"                           | 08 |