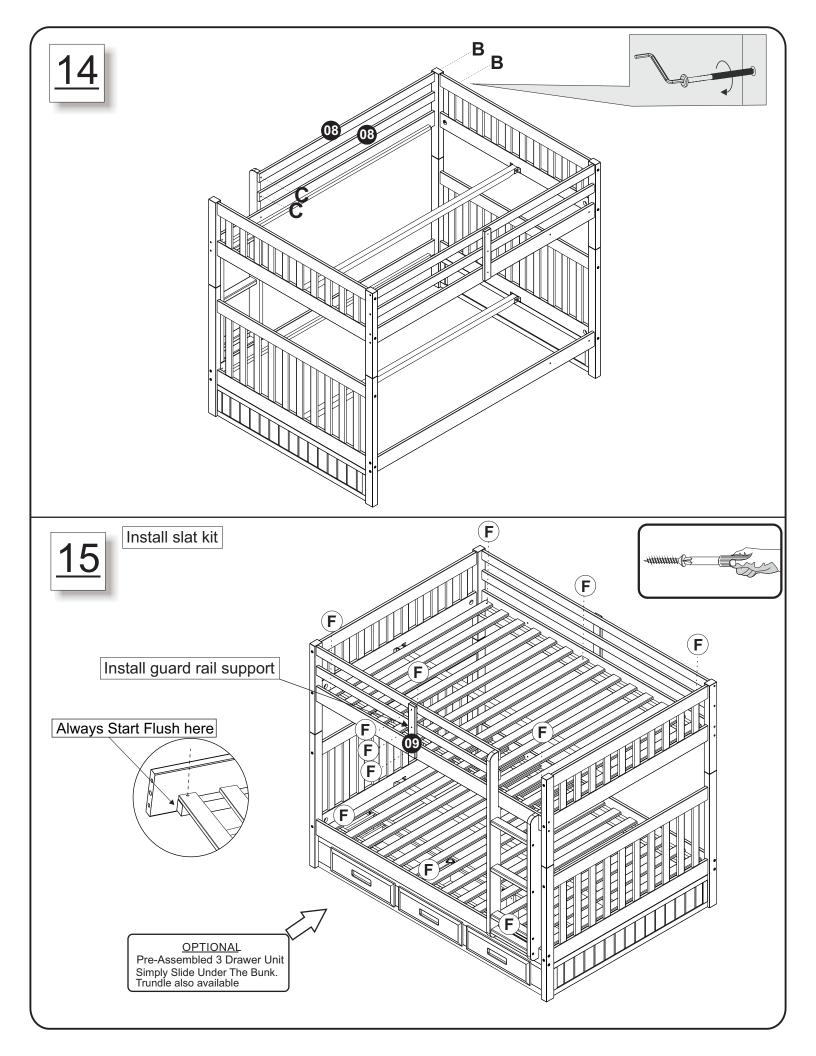

# 80215-82115-82815 MISSION FULL/FULL BUNK BED

| Α | 1/4 X 4 3/8"                                 | 80 |
|---|----------------------------------------------|----|
| В | 1/4 X 3 1/2"                                 | 22 |
| С | 1/4 X 2 1/4"                                 | 14 |
| D |                                              | 08 |
| Е |                                              | 01 |
| F | <i>∑,,,,,,,,,,,,,,,,,,,,,,,,,,,,,,,,,,,,</i> | 22 |
| G | Metal dowel 3 1/2"                           | 04 |

| Н | Wooden dowel 2"                        | 22 |
|---|----------------------------------------|----|
| I |                                        | 04 |
| J | ()************************************ | 16 |
| K | θ 1/4 x 21/4"                          | 04 |
| L |                                        | 04 |
| M | 1/4 X 3 1/2"                           | 08 |