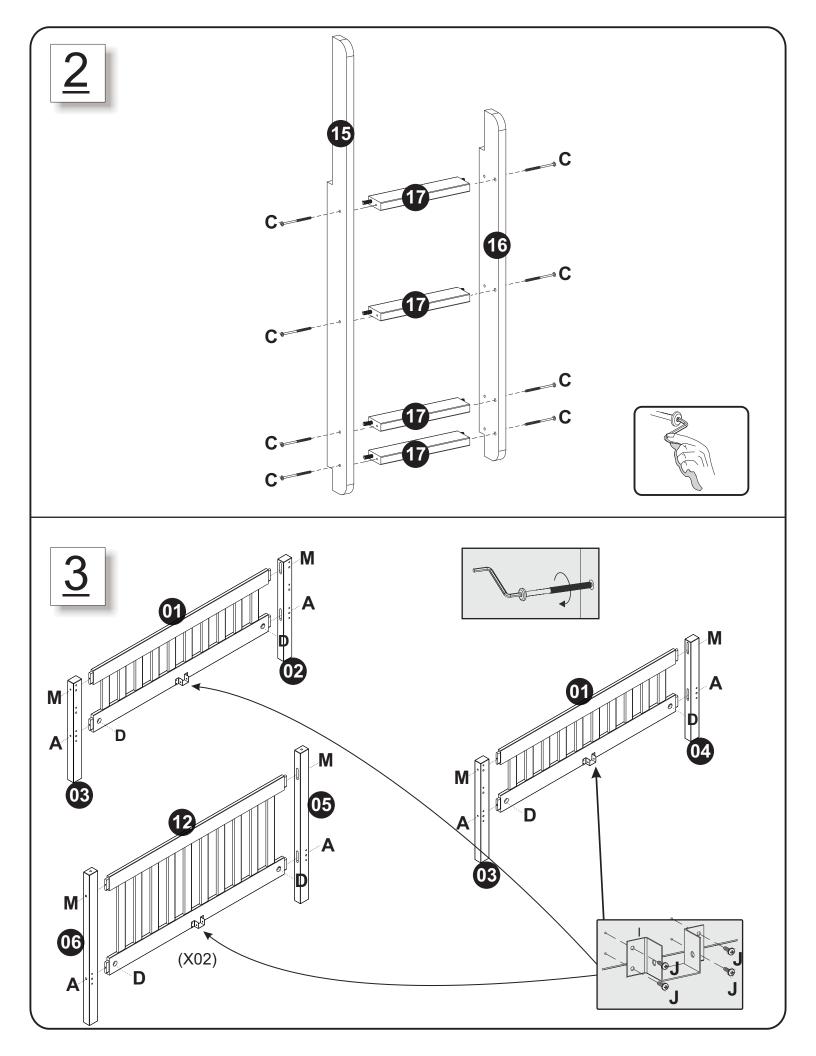

# 80215-82115-82815 MISSION FULL/FULL BUNK BED

| Α | 1/4 X 4 3/8"                                 | 80 |
|---|----------------------------------------------|----|
| В | 1/4 X 3 1/2"                                 | 22 |
| С | 1/4 X 2 1/4"                                 | 14 |
| D |                                              | 08 |
| Е |                                              | 01 |
| F | <i>∑,,,,,,,,,,,,,,,,,,,,,,,,,,,,,,,,,,,,</i> | 22 |
| G | Metal dowel 3 1/2"                           | 04 |

| Н | Wooden dowel 2"                        | 22 |
|---|----------------------------------------|----|
| I |                                        | 04 |
| J | ()************************************ | 16 |
| K | θ 1/4 x 21/4"                          | 04 |
| L |                                        | 04 |
| M | 1/4 X 3 1/2"                           | 08 |