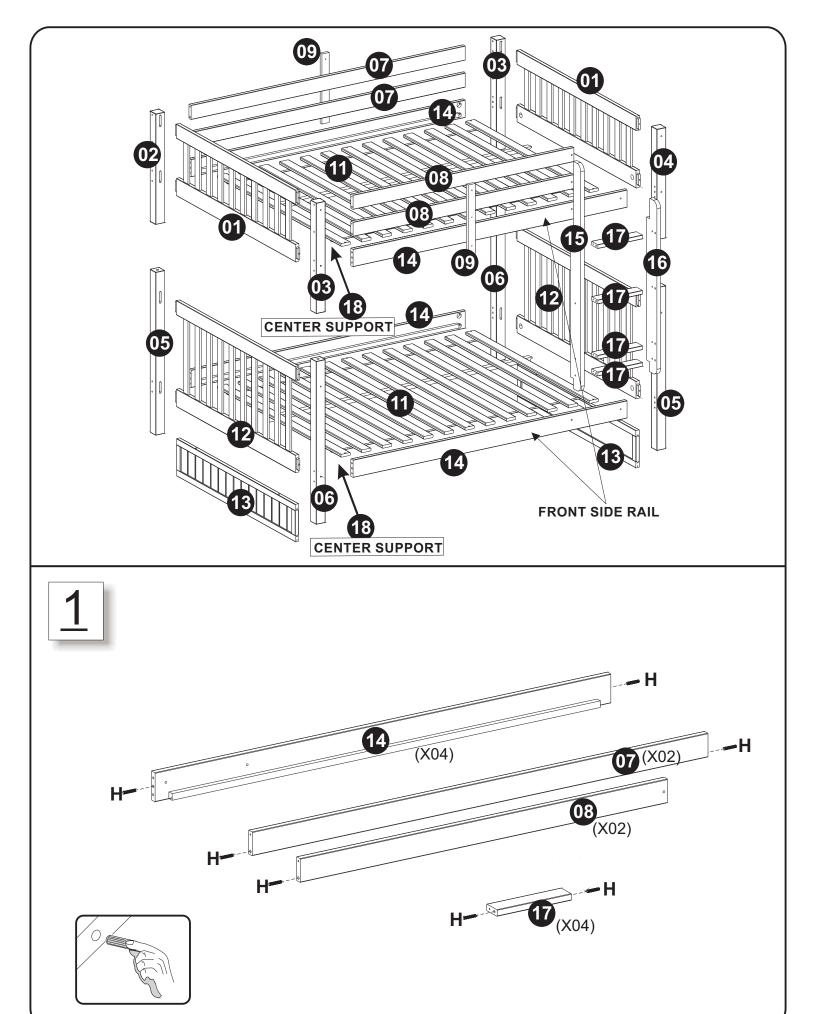

# 80215-82115-82815 MISSION FULL/FULL BUNK BED

| Α | 1/4 X 4 3/8"                                 | 80 |
|---|----------------------------------------------|----|
| В | 1/4 X 3 1/2"                                 | 22 |
| С | 1/4 X 2 1/4"                                 | 14 |
| D |                                              | 08 |
| Е |                                              | 01 |
| F | <i>∑,,,,,,,,,,,,,,,,,,,,,,,,,,,,,,,,,,,,</i> | 22 |
| G | Metal dowel 3 1/2"                           | 04 |

| Н | Wooden dowel 2"                        | 22 |
|---|----------------------------------------|----|
| I |                                        | 04 |
| J | ()************************************ | 16 |
| K | θ 1/4 x 21/4"                          | 04 |
| L |                                        | 04 |
| M | 1/4 X 3 1/2"                           | 08 |