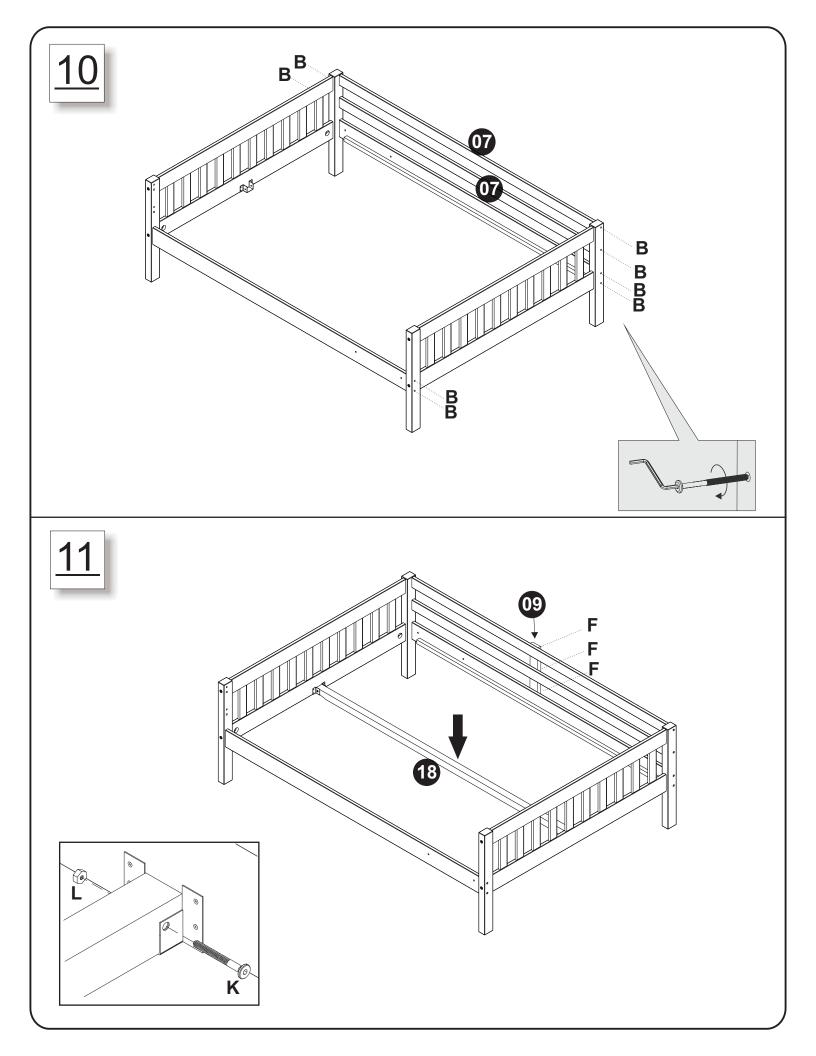

# 80215-82115-82815 MISSION FULL/FULL BUNK BED

| Α | 1/4 X 4 3/8"                                 | 80 |
|---|----------------------------------------------|----|
| В | 1/4 X 3 1/2"                                 | 22 |
| С | 1/4 X 2 1/4"                                 | 14 |
| D |                                              | 08 |
| Е |                                              | 01 |
| F | <i>∑,,,,,,,,,,,,,,,,,,,,,,,,,,,,,,,,,,,,</i> | 22 |
| G | Metal dowel 3 1/2"                           | 04 |

| Н | Wooden dowel 2"                        | 22 |
|---|----------------------------------------|----|
| I |                                        | 04 |
| J | ()************************************ | 16 |
| K | θ 1/4 x 21/4"                          | 04 |
| L |                                        | 04 |
| M | 1/4 X 3 1/2"                           | 08 |