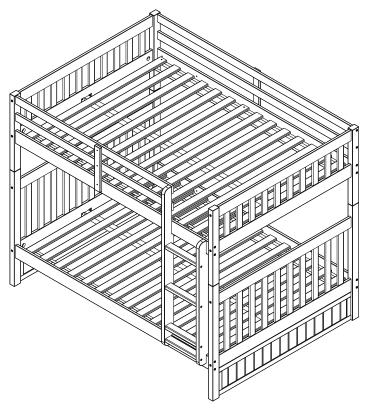

## 80215-82115-82815 Mission Full/Full Bunk Bed

All of Discovery's Bunkbeds were designed and manufactured with your child's safety as our top priority. Their unparalleled strength is a bi-product of the safety design. Our bunks meet all compliance with ASTM F 1427-13 "Standard Consumer Safety Specification for Bunk Beds" and Code of Federal Regulations (CFR) 1213 "Safety Standards for Entrapment Hazards in Bunk Beds" and (CFR) 1513 "Requirements for Bunk Beds".

# 80215-82115-82815 MISSION FULL/FULL BUNK BED

| Α | 1/4 X 4 3/8"                                 | 80 |
|---|----------------------------------------------|----|
| В | 1/4 X 3 1/2"                                 | 22 |
| С | 1/4 X 2 1/4"                                 | 14 |
| D |                                              | 08 |
| Е |                                              | 01 |
| F | <i>∑,,,,,,,,,,,,,,,,,,,,,,,,,,,,,,,,,,,,</i> | 22 |
| G | Metal dowel 3 1/2"                           | 04 |

| Н | Wooden dowel 2"                        | 22 |
|---|----------------------------------------|----|
| I |                                        | 04 |
| J | ()************************************ | 16 |
| K | θ 1/4 x 21/4"                          | 04 |
| L |                                        | 04 |
| M | 1/4 X 3 1/2"                           | 08 |