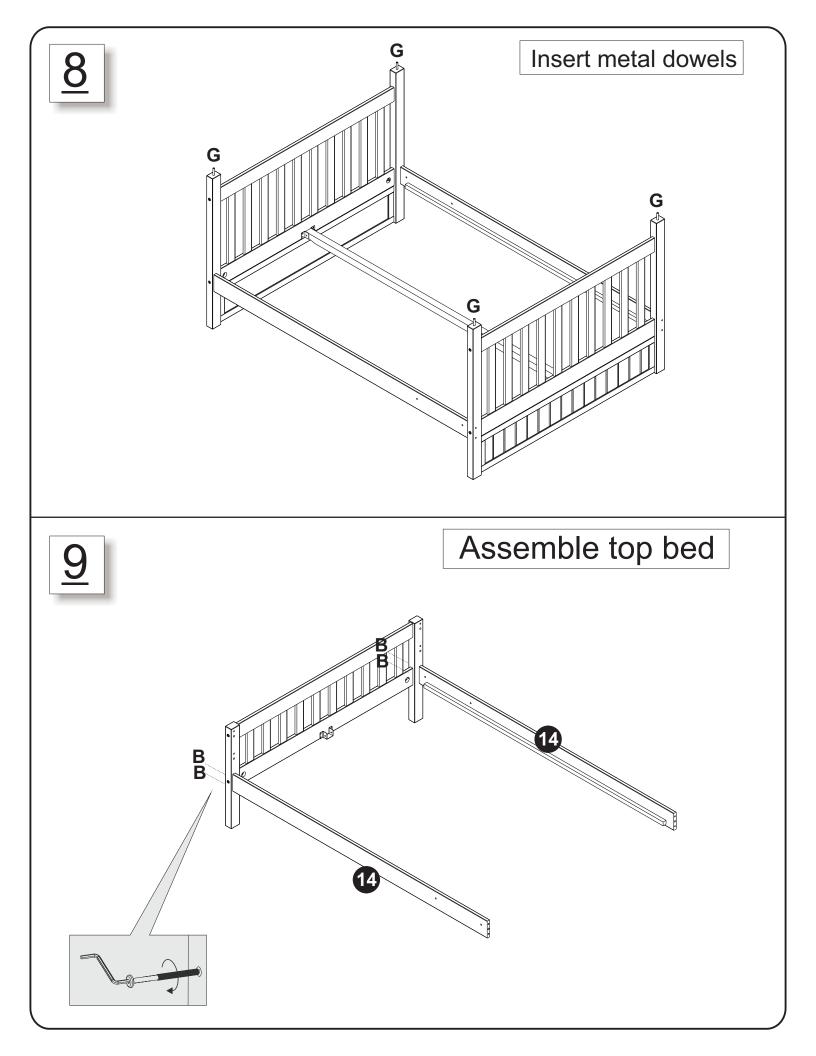

# 80215-82115-82815 MISSION FULL/FULL BUNK BED

| Α | 1/4 X 4 3/8"                                 | 80 |
|---|----------------------------------------------|----|
| В | 1/4 X 3 1/2"                                 | 22 |
| С | 1/4 X 2 1/4"                                 | 14 |
| D |                                              | 08 |
| Е |                                              | 01 |
| F | <i>∑,,,,,,,,,,,,,,,,,,,,,,,,,,,,,,,,,,,,</i> | 22 |
| G | Metal dowel 3 1/2"                           | 04 |

| Н | Wooden dowel 2"                        | 22 |
|---|----------------------------------------|----|
| I |                                        | 04 |
| J | ()************************************ | 16 |
| K | θ 1/4 x 21/4"                          | 04 |
| L |                                        | 04 |
| M | 1/4 X 3 1/2"                           | 08 |