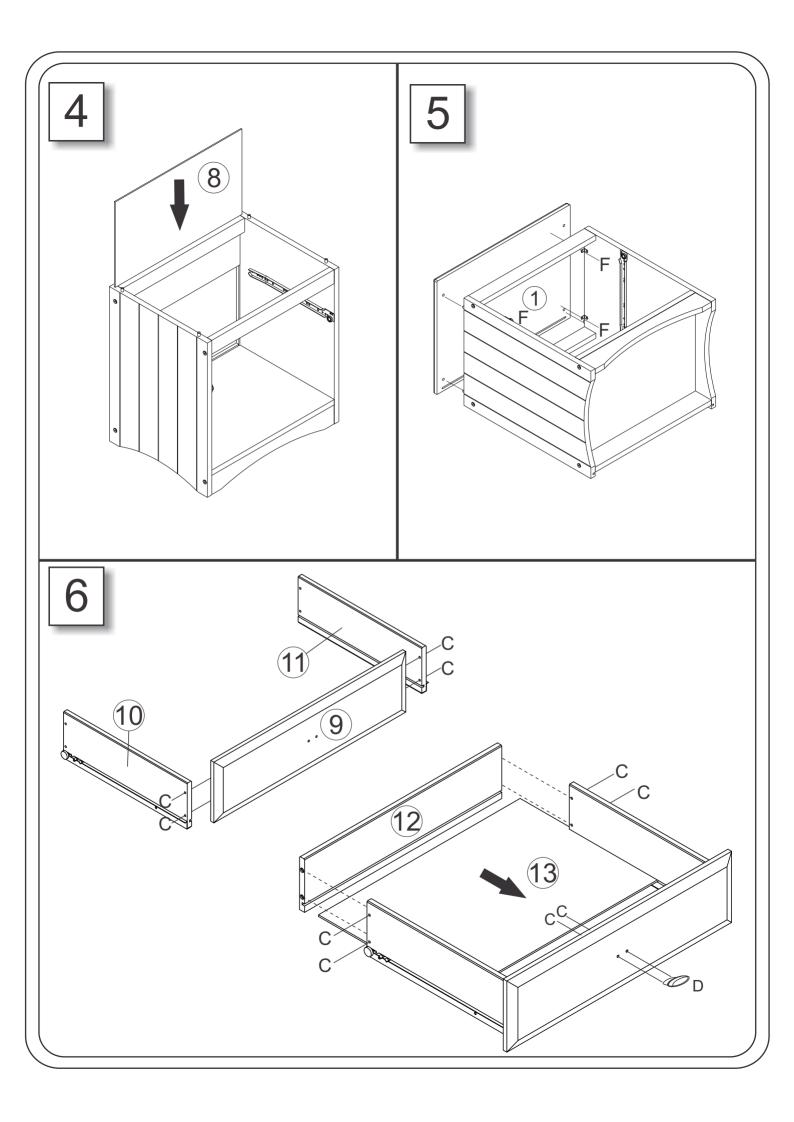

## 80260 Nightstand

<u>Tool required (Not included)</u> Phillips screw driver

| Α | 7,0x50mm  | 08 |
|---|-----------|----|
| В | 8x30mm    | 16 |
| С | M4x25mm   | 10 |
| D | 0         | 01 |
| Е |           | 04 |
| F | 3,5x16mm  | 80 |
| G |           | 01 |
| H | Allen bit | 01 |