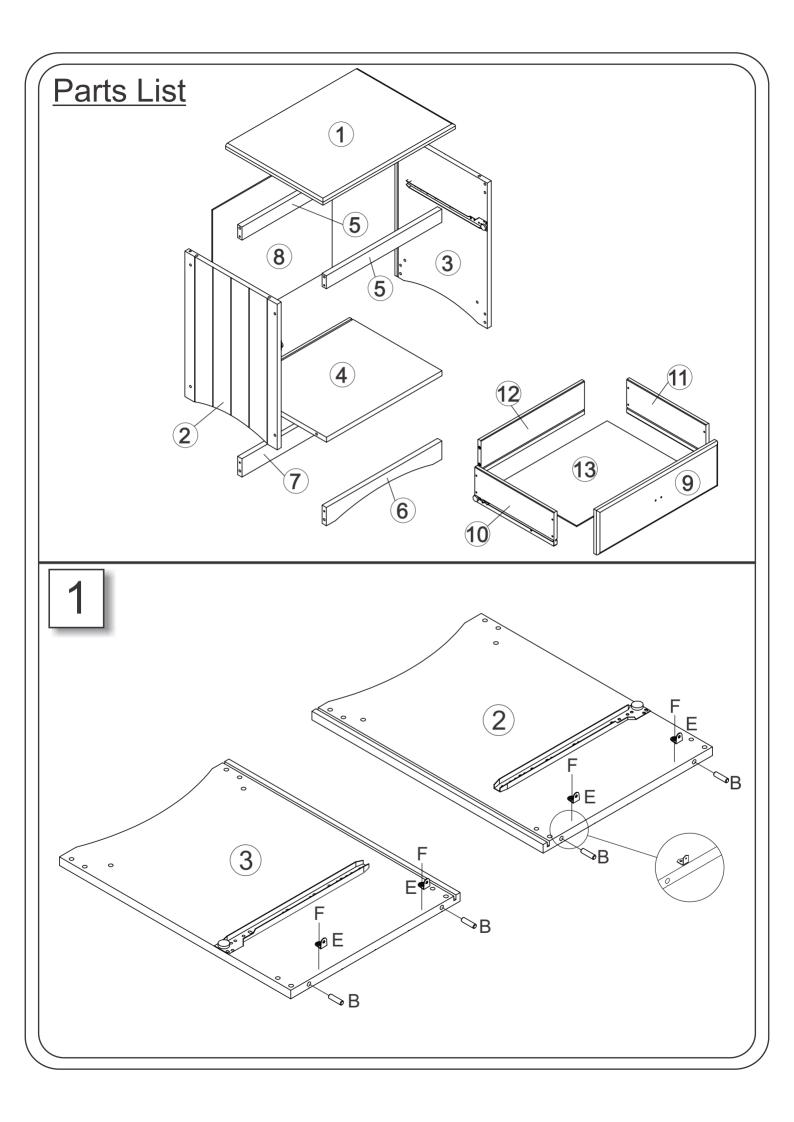

## 80260 Nightstand

<u>Tool required (Not included)</u> Phillips screw driver

| Α | 7,0x50mm  | 08 |
|---|-----------|----|
| В | 8x30mm    | 16 |
| С | M4x25mm   | 10 |
| D | 0         | 01 |
| Е |           | 04 |
| F | 3,5x16mm  | 80 |
| G |           | 01 |
| H | Allen bit | 01 |