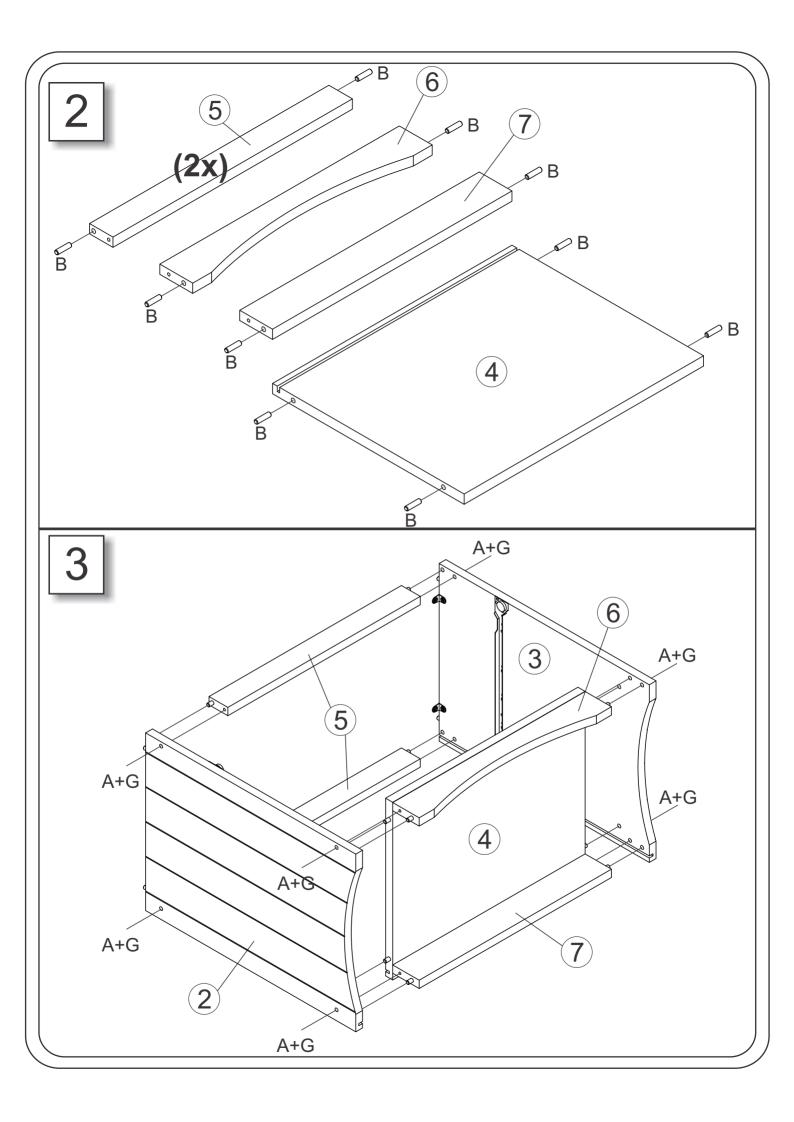

## 80260 Nightstand

<u>Tool required (Not included)</u> Phillips screw driver

| Α | 7,0x50mm  | 08 |
|---|-----------|----|
| В | 8x30mm    | 16 |
| С | M4x25mm   | 10 |
| D | 0         | 01 |
| Е |           | 04 |
| F | 3,5x16mm  | 80 |
| G |           | 01 |
| H | Allen bit | 01 |