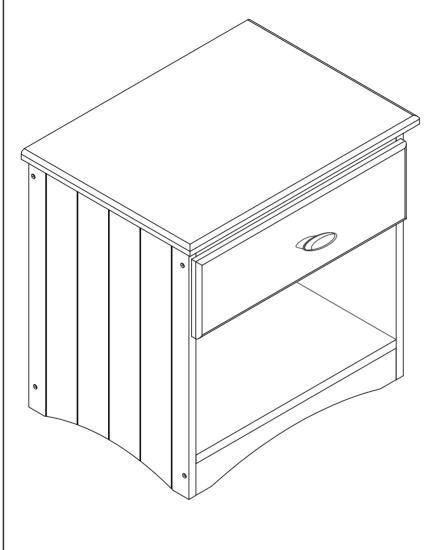

## 80260 Nightstand

<u>Tool required (Not included)</u> Phillips screw driver

| Α | 7,0x50mm  | 08 |
|---|-----------|----|
| В | 8x30mm    | 16 |
| С | M4x25mm   | 10 |
| D | 0         | 01 |
| Е |           | 04 |
| F | 3,5x16mm  | 80 |
| G |           | 01 |
| H | Allen bit | 01 |