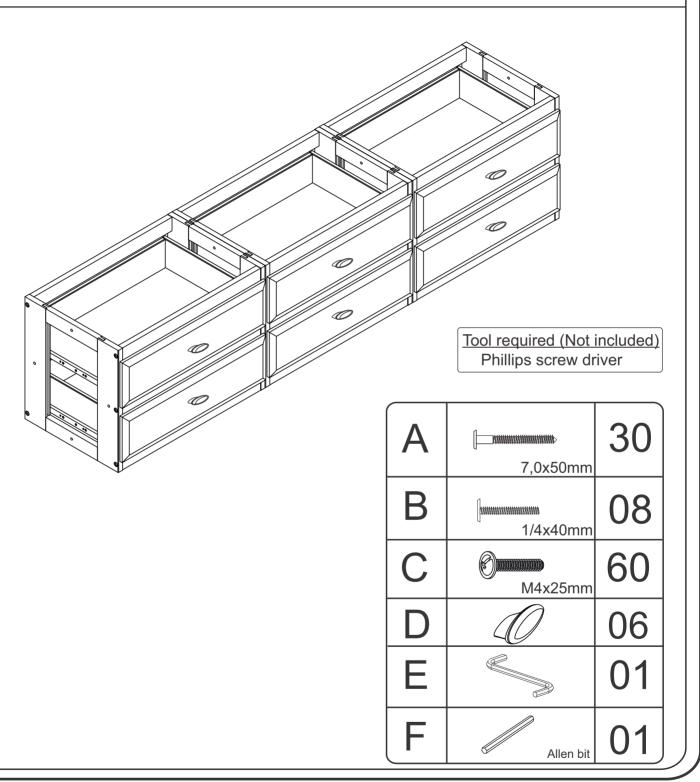

# 80293R / 82993 / 83293 KD 6 Drawer Underbed Storage



#### **WARRANTY**

Replacement Parts & Limited Lifetime Warranty

Discovery World Furniture will replace any component part free of charge for 1 full year via UPS freight collect. In addition, Discovery World Furniture will replace any component part for 50% of the then prevailing retail price plus freight for the lifetime of the product. For service, mail your request to:

Discovery World Furniture 2963 Stonewall Place, Sanford, FI 32773







## Installation under the Bookcase Beds





Note: If the support is not reversed as shown above, the 6 drawer unit will not fit under the bed as it will interfere with the unfinished strip.



# Intallation under the Bookcase Daybeds



Note: If the support is not reversed as shown above, the 6 drawer unit will not fit under the bed as it will i