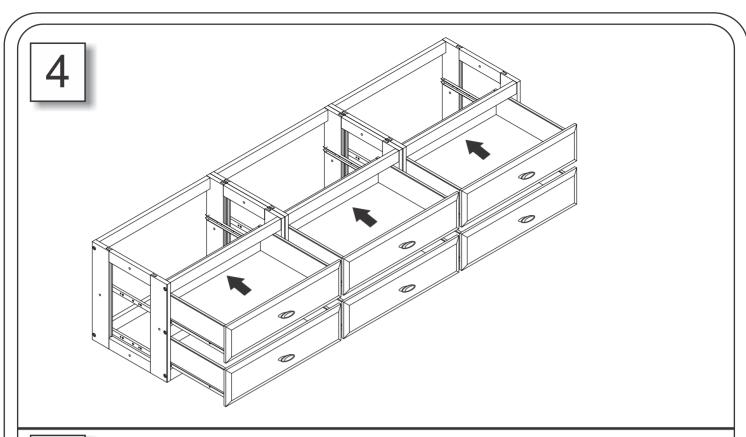

# 80293R / 82993 / 83293 KD 6 Drawer Underbed Storage



#### **WARRANTY**

Replacement Parts & Limited Lifetime Warranty

Discovery World Furniture will replace any component part free of charge for 1 full year via UPS freight collect. In addition, Discovery World Furniture will replace any component part for 50% of the then prevailing retail price plus freight for the lifetime of the product. For service, mail your request to:

Discovery World Furniture 2963 Stonewall Place, Sanford, FI 32773







## Installation under the Bookcase Beds





Note: If the support is not reversed as shown above, the 6 drawer unit will not fit under the bed as it will interfere with the unfinished strip.



# Intallation under the Bookcase Daybeds



Note: If the support is not reversed as shown above, the 6 drawer unit will not fit under the bed as it will interfere with the unfinished strip.

### Installation under the Rake beds





Note: If the support is not reversed as shown above, the 6 drawer unit will not fit under the bed as it will interfere with the unfinished strip.