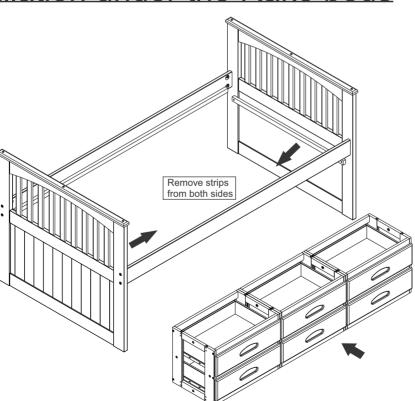

## Installation under the Bookcase Beds

Note: If the support is not reversed as shown above, the 6 drawer unit will not fit under the bed as it will interfere with the unfinished strip.

# Intallation under the Bookcase Daybeds

Note: If the support is not reversed as shown above, the 6 drawer unit will not fit under the bed as it will interfere with the unfinished strip.

### Installation under the Rake beds

Note: If the support is not reversed as shown above, the 6 drawer unit will not fit under the bed as it will interfere with the unfinished strip.