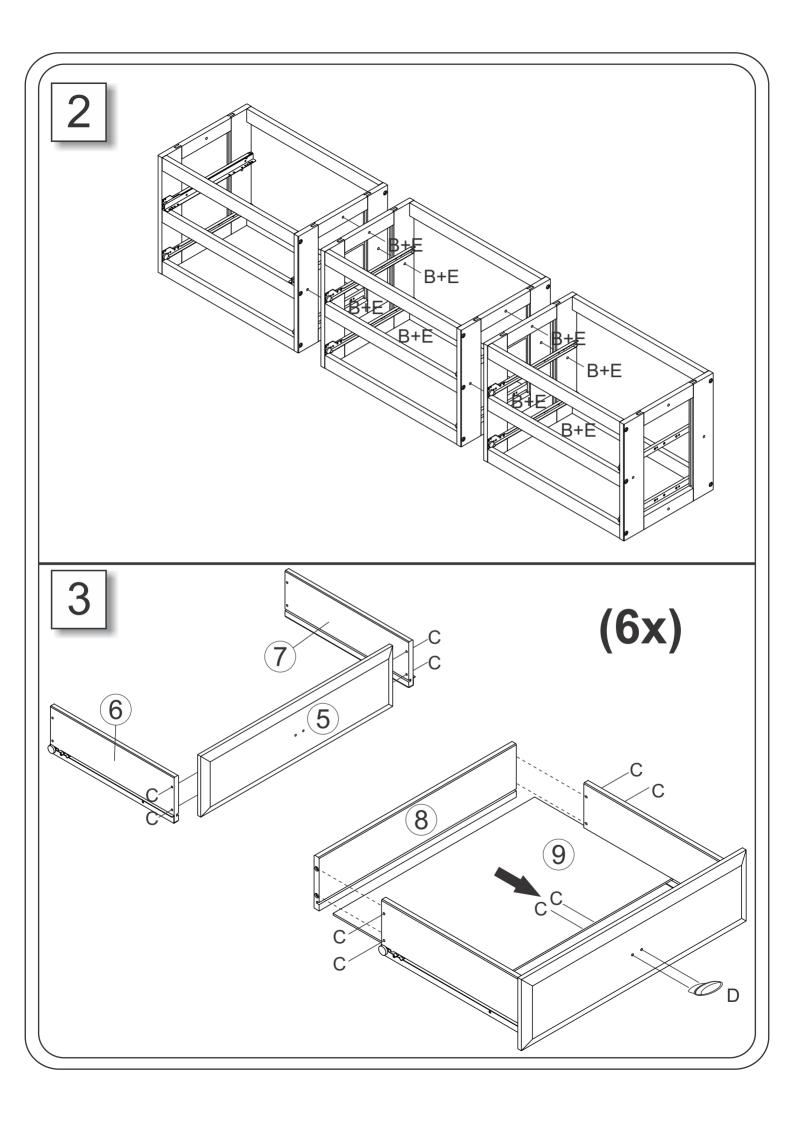

# 80293R / 82993 / 83293 KD 6 Drawer Underbed Storage



#### **WARRANTY**

Replacement Parts & Limited Lifetime Warranty

Discovery World Furniture will replace any component part free of charge for 1 full year via UPS freight collect. In addition, Discovery World Furniture will replace any component part for 50% of the then prevailing retail price plus freight for the lifetime of the product. For service, mail your request to:

Discovery World Furniture 2963 Stonewall Place, Sanford, FI 32773







## Installation under the Bookcase Beds





Note: If the support is not reversed as shown above, the 6 drawer unit will not fit under the bed as it will interfere with the unfinished strip.



# Intallation under the Bookcase Daybeds



Note: If the support is not reversed as shown above, the 6 drawer unit will not fit under the bed as it will interfere with the unfinished strip.

### Installation under the Rake beds





Note: If the support is not reversed as shown above, the 6 drawer unit will not fit under the bed as it will interfere with the unfinished strip.