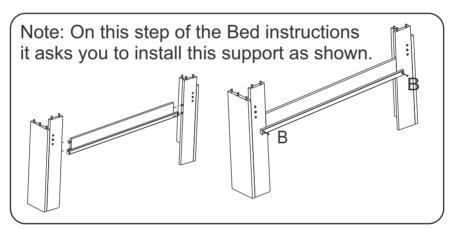

## Installation under the Bookcase Beds

Note: If the support is not reversed as shown above, the 6 drawer unit will not fit under the bed as it will interfere with the unfinished strip.