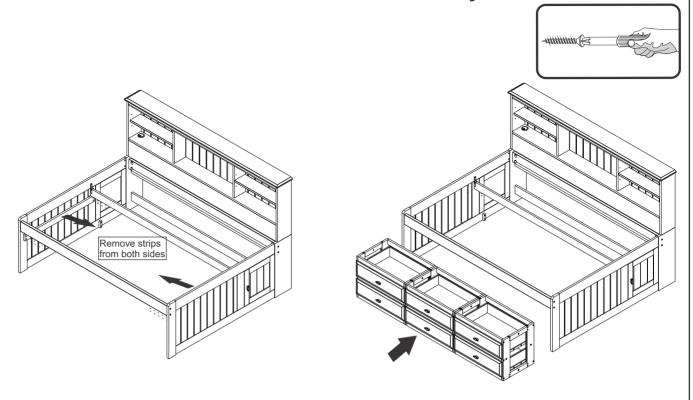

## Installation under the Bookcase Beds

Note: If the support is not reversed as shown above, the 6 drawer unit will not fit under the bed as it will interfere with the unfinished strip.

# Intallation under the Bookcase Daybeds

Note: If the support is not reversed as shown above, the 6 drawer unit will not fit under the bed as it will interfere with the unfinished strip.

### Installation under the Rake beds

Note: If the support is not reversed as shown above, the 6 drawer unit will not fit under the bed as it will interfere with the unfinished strip.