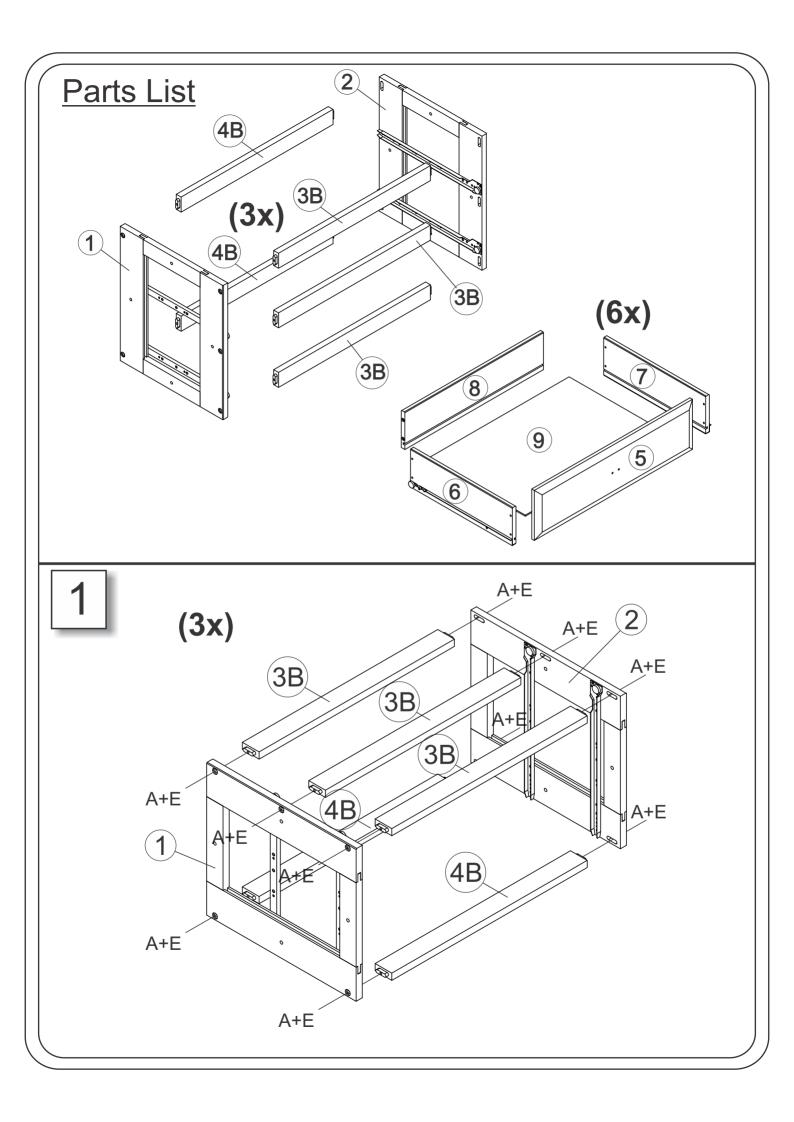

# 80293R / 82993 / 83293 KD 6 Drawer Underbed Storage



#### **WARRANTY**

Replacement Parts & Limited Lifetime Warranty

Discovery World Furniture will replace any component part free of charge for 1 full year via UPS freight collect. In addition, Discovery World Furniture will replace any component part for 50% of the then prevailing retail price plus freight for the lifetime of the product. For service, mail your request to:

Discovery World Furniture 2963 Stonewall Place, Sanford, FI 32773







## Installation under the Bookcase Beds





Note: If the support is not reversed as shown above, the 6 drawer unit will not fit under the bed as it will interfere with the unfinished strip.



# Intallation under the Bookcase Daybeds



Note: If the support is not reversed as shown above, the 6 drawer unit will not fit under the bed as it will interfere with the unfinished strip.

### Installation under the Rake beds





Note: If the support is not reversed as shown above, the 6 drawer unit will not fit under the bed as it will interfere with the unfinished strip.