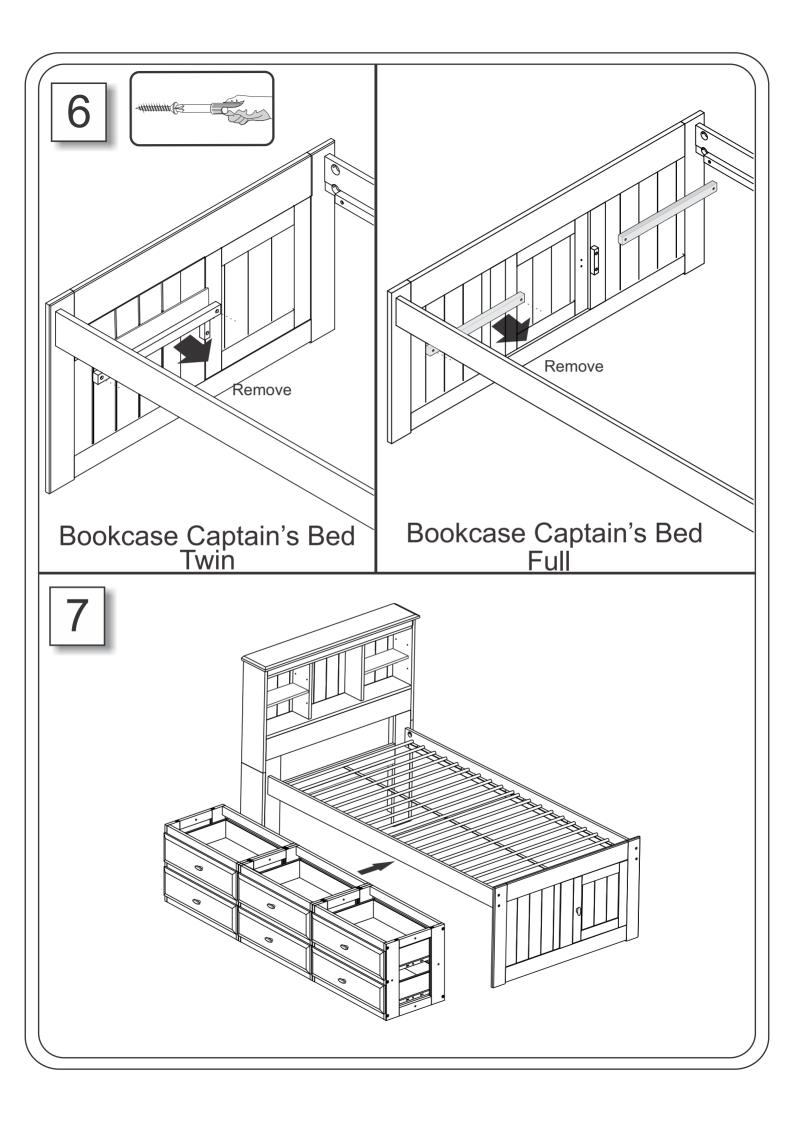

## Installation under the Bookcase Beds

Note: If the support is not reversed as shown above, the 6 drawer unit will not fit under the bed as it will interfere with the unfinished strip.

# Intallation under the Bookcase Daybeds

Note: If the support is not reversed as shown above, the 6 drawer unit will not fit under the bed as it will interfere with the unfinished strip.

### Installation under the Rake beds

Note: If the support is not reversed as shown above, the 6 drawer unit will not fit under the bed as it will interfere with the unfinished strip.