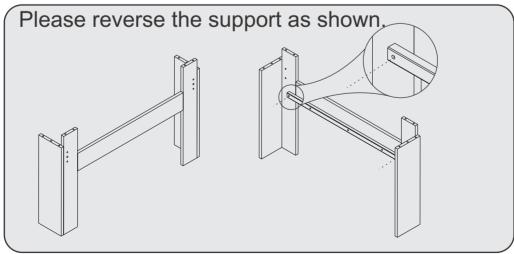

## Installation under the Bookcase Beds

Note: If the support is not reversed as shown above, the 6 drawer unit will not fit under the bed as it will interfere with the unfinished strip.