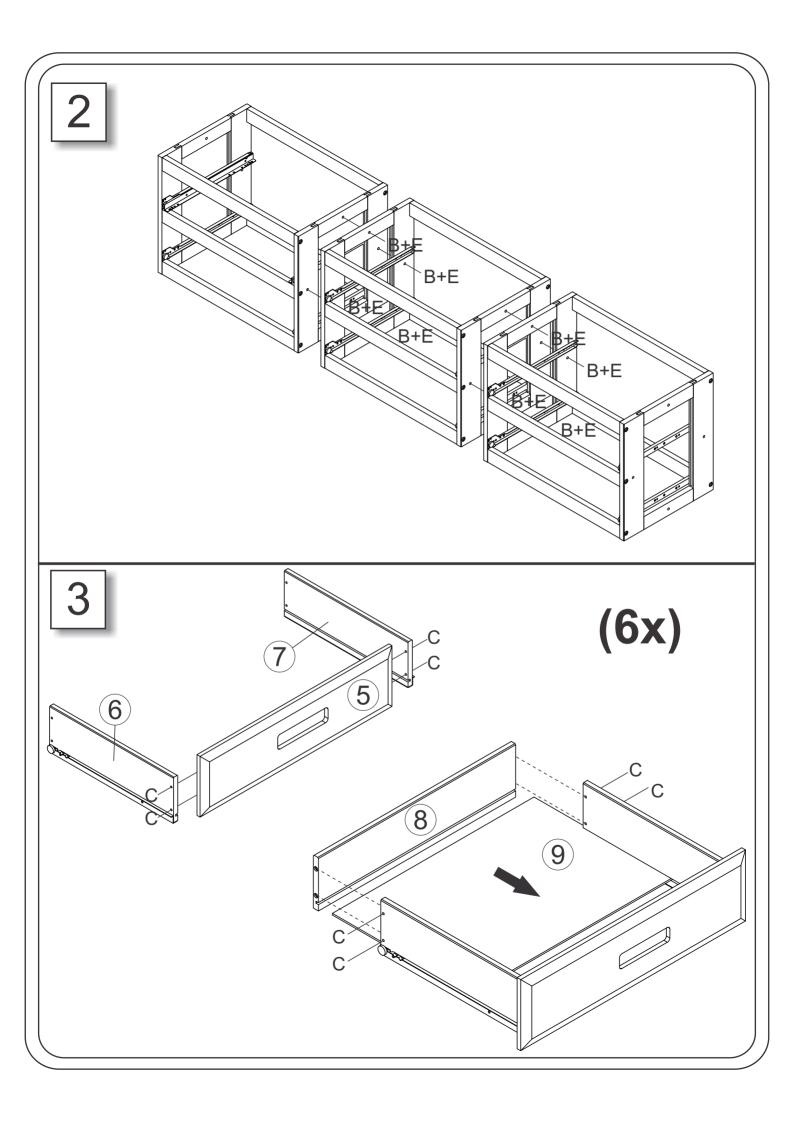

### 82193 / 82893 KD 6 Drawer Underbed Storage



#### WARRANTY

Replacement Parts & Limited Lifetime Warranty

Discovery World Furniture will replace any component part free of charge for 1 full year via UPS freight collect. In addition, Discovery World Furniture will replace any component part for 50% of the then prevailing retail price plus freight for the lifetime of the product. For service, mail your request to:

Discovery World Furniture 2963 Stonewall Place, Sanford, FI 32773









# 5

#### Installation under the Bookcase Beds





Note: If the support is not reversed as shown above, the 6 drawer unit will not fit under the bed as it will interfere with the unfinished strip.



## Intallation under the Bookcase Daybeds



Note: If the support is not reversed as shown above, the 6 drawer unit will not fit under the bed as it will interfere with the unfinished strip.

#### Installation under the Rake beds





Note: If the support is not reversed as shown above, the 6 drawer unit will not fit under the bed as it will interfere with the unfinished strip.