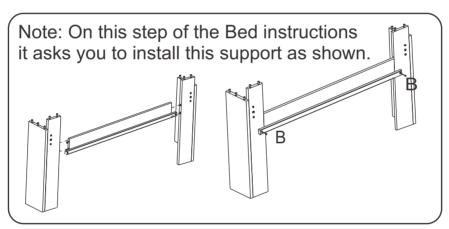

#### Installation under the Bookcase Beds

Note: If the support is not reversed as shown above, the 6 drawer unit will not fit under the bed as it will interfere with the unfinished strip.

## Intallation under the Bookcase Daybeds

Note: If the support is not reversed as shown above, the 6 drawer unit will not fit under the bed as it will interfere with the unfinished strip.

#### Installation under the Rake beds

Note: If the support is not reversed as shown above, the 6 drawer unit will not fit under the bed as it will interfere with the unfinished strip.