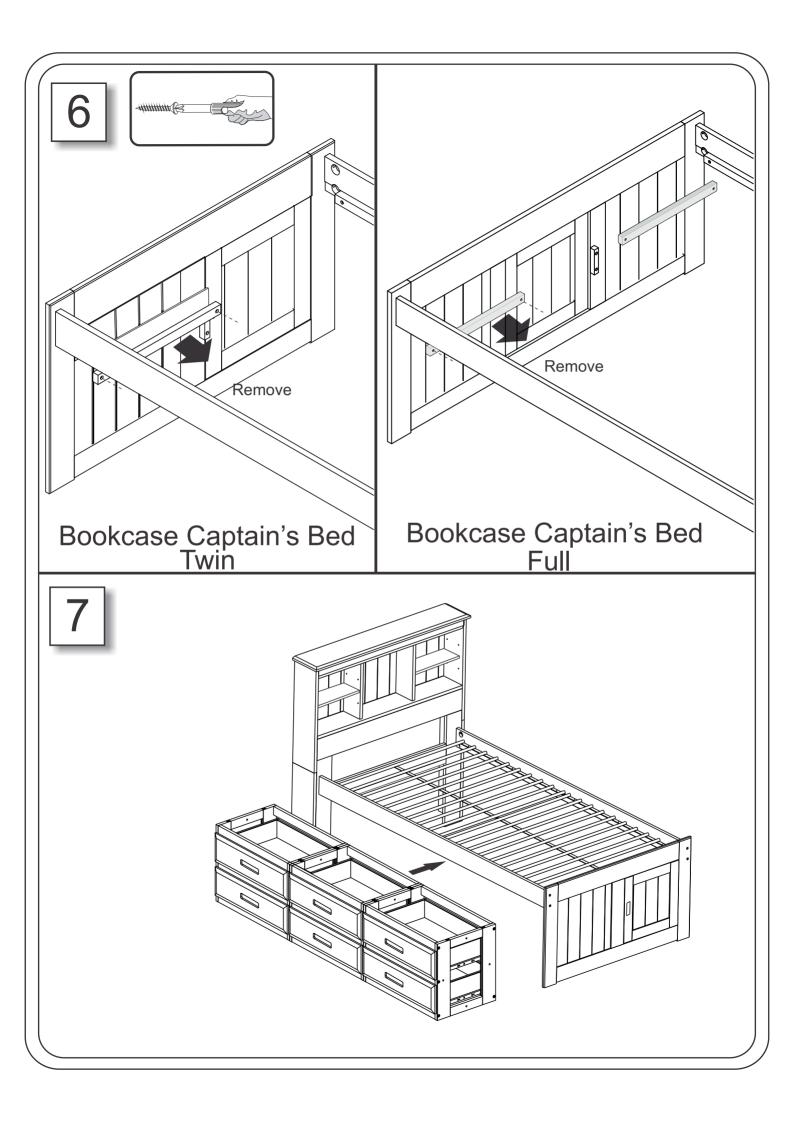

### 82193 / 82893 KD 6 Drawer Underbed Storage



#### WARRANTY

Replacement Parts & Limited Lifetime Warranty

Discovery World Furniture will replace any component part free of charge for 1 full year via UPS freight collect. In addition, Discovery World Furniture will replace any component part for 50% of the then prevailing retail price plus freight for the lifetime of the product. For service, mail your request to:

Discovery World Furniture 2963 Stonewall Place, Sanford, FI 32773









# 5

#### Installation under the Bookcase Beds





Note: If the support is not reversed as shown above, the 6 drawer unit will not fit under the bed as it will interfere with the unfinished strip.



## Intallation under the Bookcase Daybeds



Note: If the support is not reversed as shown above, the 6 drawer unit will not fit under the bed as it will interfere with the unfinished strip.

#### Installation under the Rake beds





Note: If the support is not reversed as shown above, the 6 drawer unit will not fit under the bed as it will interfere with the unfinished strip.