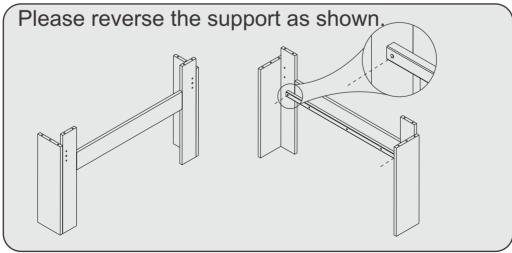

#### Installation under the Bookcase Beds

Note: If the support is not reversed as shown above, the 6 drawer unit will not fit under the bed as it will interfere with the unfinished strip.

## Intallation under the Bookcase Daybeds

Note: If the support is not reversed as shown above, the 6 drawer unit will not fit under the bed as it will interfere with the unfinished strip.

#### Installation under the Rake beds

Note: If the support is not reversed as shown above, the 6 drawer unit will not fit under the bed as it will interfere with the unfinished strip.