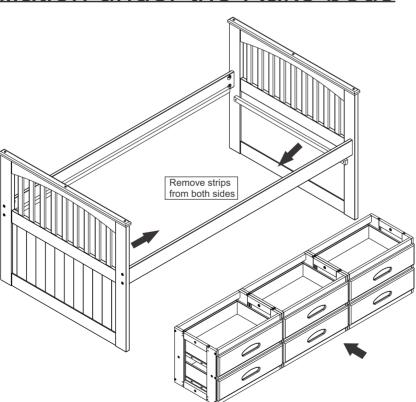

#### Installation under the Bookcase Beds

Note: If the support is not reversed as shown above, the 6 drawer unit will not fit under the bed as it will interfere with the unfinished strip.

## Intallation under the Bookcase Daybeds

Note: If the support is not reversed as shown above, the 6 drawer unit will not fit under the bed as it will interfere with the unfinished strip.

#### Installation under the Rake beds

Note: If the support is not reversed as shown above, the 6 drawer unit will not fit under the bed as it will interfere with the unfinished strip.