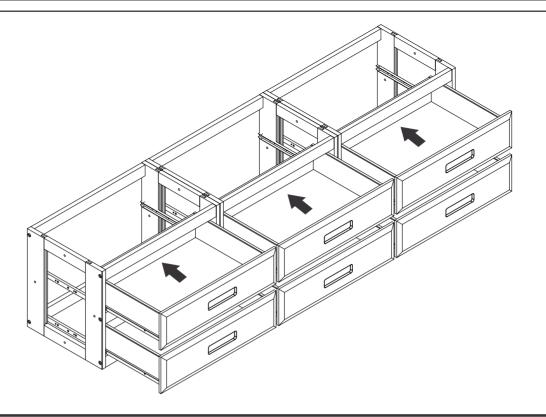

### 82193 / 82893 KD 6 Drawer Underbed Storage



#### WARRANTY

Replacement Parts & Limited Lifetime Warranty

Discovery World Furniture will replace any component part free of charge for 1 full year via UPS freight collect. In addition, Discovery World Furniture will replace any component part for 50% of the then prevailing retail price plus freight for the lifetime of the product. For service, mail your request to:

Discovery World Furniture 2963 Stonewall Place, Sanford, FI 32773









# 5

#### Installation under the Bookcase Beds





Note: If the support is not reversed as shown above, the 6 drawer unit will not fit under the bed as it will interfere with the unfinished strip.



## Intallation under the Bookcase Daybeds



Note: If the support is not reversed as shown above, the 6 drawer unit will not fit under the bed as it will interfere with the unfinished strip.

#### Installation under the Rake beds





Note: If the support is not reversed as shown above, the 6 drawer unit will not fit under the bed as it will interfere with the unfinished strip.