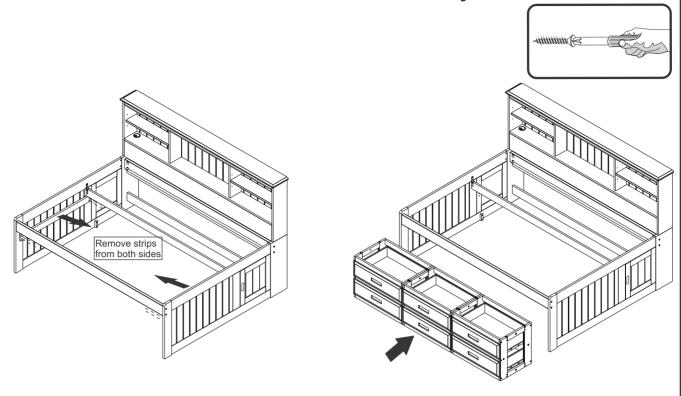

### 82193 / 82893 KD 6 Drawer Underbed Storage



#### WARRANTY

Replacement Parts & Limited Lifetime Warranty

Discovery World Furniture will replace any component part free of charge for 1 full year via UPS freight collect. In addition, Discovery World Furniture will replace any component part for 50% of the then prevailing retail price plus freight for the lifetime of the product. For service, mail your request to:

Discovery World Furniture 2963 Stonewall Place, Sanford, FI 32773









# 5

#### Installation under the Bookcase Beds





Note: If the support is not reversed as shown above, the 6 drawer unit will not fit under the bed as it will interfere with the unfinished strip.



## Intallation under the Bookcase Daybeds



Note: If the support is not reversed as shown above, the 6 drawer unit will not fit under the bed as it will interfere with the unfinished strip.

#### Installation under the Rake beds





Note: If the support is not reversed as shown above, the 6 drawer unit will not fit under the bed as it will interfere with the unfinished strip.