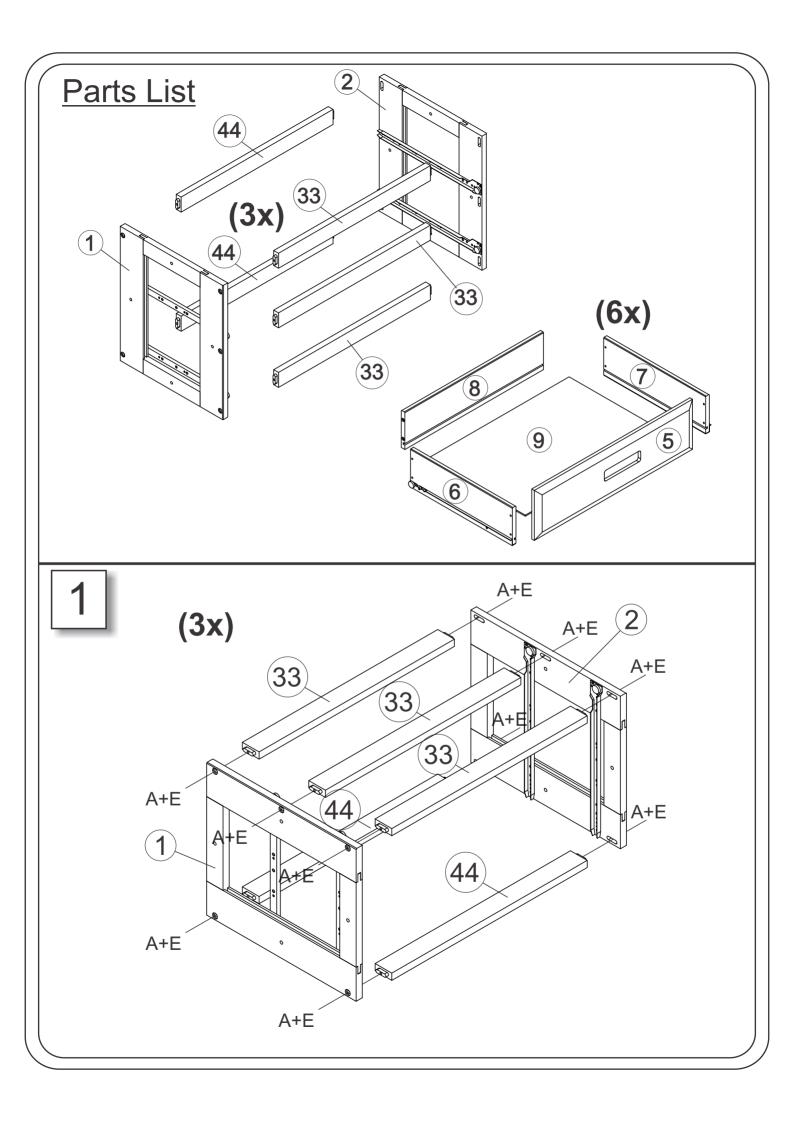

### 82193 / 82893 KD 6 Drawer Underbed Storage



#### WARRANTY

Replacement Parts & Limited Lifetime Warranty

Discovery World Furniture will replace any component part free of charge for 1 full year via UPS freight collect. In addition, Discovery World Furniture will replace any component part for 50% of the then prevailing retail price plus freight for the lifetime of the product. For service, mail your request to:

Discovery World Furniture 2963 Stonewall Place, Sanford, FI 32773









# 5

#### Installation under the Bookcase Beds





Note: If the support is not reversed as shown above, the 6 drawer unit will not fit under the bed as it will interfere with the unfinished strip.



## Intallation under the Bookcase Daybeds



Note: If the support is not reversed as shown above, the 6 drawer unit will not fit under the bed as it will interfere with the unfinished strip.

#### Installation under the Rake beds





Note: If the support is not reversed as shown above, the 6 drawer unit will not fit under the bed as it will interfere with the unfinished strip.