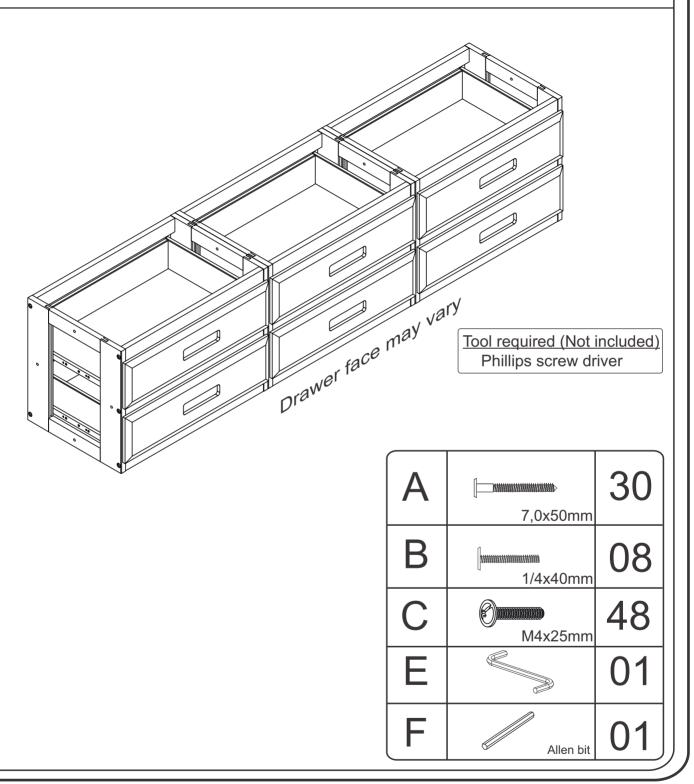

### 82193 / 82893 KD 6 Drawer Underbed Storage



#### WARRANTY

Replacement Parts & Limited Lifetime Warranty

Discovery World Furniture will replace any component part free of charge for 1 full year via UPS freight collect. In addition, Discovery World Furniture will replace any component part for 50% of the then prevailing retail price plus freight for the lifetime of the product. For service, mail your request to:

Discovery World Furniture 2963 Stonewall Place, Sanford, FI 32773









# 5

#### Installation under the Bookcase Beds





Note: If the support is not reversed as shown above, the 6 drawer unit will not fit under the bed as it will interfere with the unfinished strip.



## Intallation under the Bookcase Daybeds



Note: If the support is not reversed as shown above, the 6 drawer unit will not fit under the bed as it